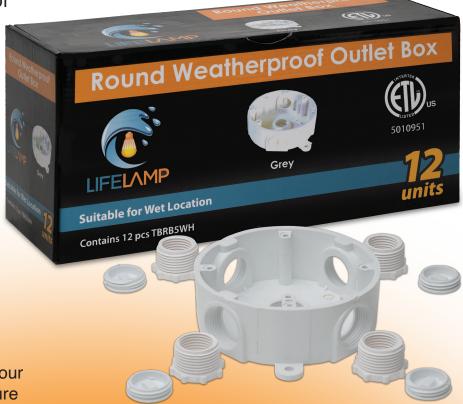

# LIFELAMP WEATHERPROOF OUTLET BOX ITEM TBRB5WH (12/Ctn)

LifeLamp's Round Weatherproof

Outlet Box is suitable for wet locations and complete with 5¾" holes. This is a durable and high impact PVC product is compatible with LifeLamp Waterproof sockets and offers easy installation.

## Included in package

- Four ¾" closure plugs to protect your connections from dust and moisture
- Four reducers so you can alter the hole diameter from <sup>3</sup>/<sub>4</sub>" down to <sup>1</sup>/<sub>2</sub>"

#### **Features**

- Suitable for wet location
- Durable, high impact PVC construction
- Corrosion resistant to chemicals
- Water and dust tight to IP65 rating
- Compatible with LifeLamp Waterproof Sockets
- Low profile 1.365" depth
- Easy installation